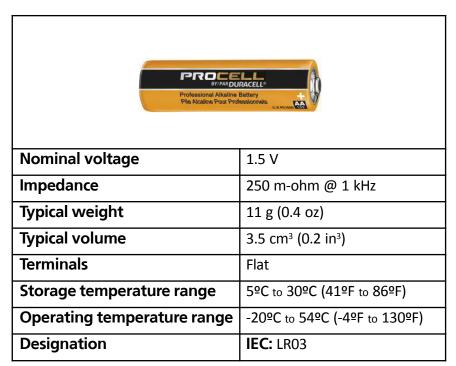

# **PC2400 Size:** AAA (LR03)

Alkaline-Manganese Dioxide Battery

# **PC2400 Size:** AAA (LR03)

#### Alkaline-Manganese Dioxide Battery

Berkshire Corporate Park Bethel, CT. 06801 U.S.A.

Telephone: Toll-free 1-800-544-5454

www.duracell.com

Delivered capacity is dependent on the applied load, operating temperature and cut-off voltage. Please refer to the charts and discharge data shown for examples of the energy/service life that the battery will provide for various load conditions.