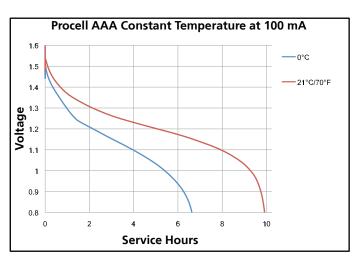

# **PC2400 Size:** AAA (LR03)

Alkaline-Manganese Dioxide Battery

## **DURACELL**BATTERIES

Berkshire Corporate Park Bethel, CT. 06801 U.S.A.

Telephone: Toll-free 1-800-544-5454

www.duracell.com

Delivered capacity is dependent on the applied load, operating temperature and cut-off voltage. Please refer to the charts and discharge data shown for examples of the energy/service life that the battery will provide for various load conditions.