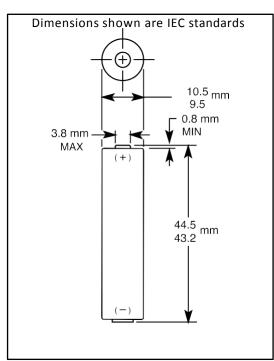

# **PC2400 Size:** AAA (LR03)

Alkaline-Manganese Dioxide Battery

# **PC2400 Size:** AAA (LR03)

#### Alkaline-Manganese Dioxide Battery

Berkshire Corporate Park Bethel, CT. 06801 U.S.A.

Telephone: Toll-free 1-800-544-5454

www.duracell.com

Delivered capacity is dependent on the applied load, operating temperature and cut-off voltage. Please refer to the charts and discharge data shown for examples of the energy/service life that the battery will provide for various load conditions.